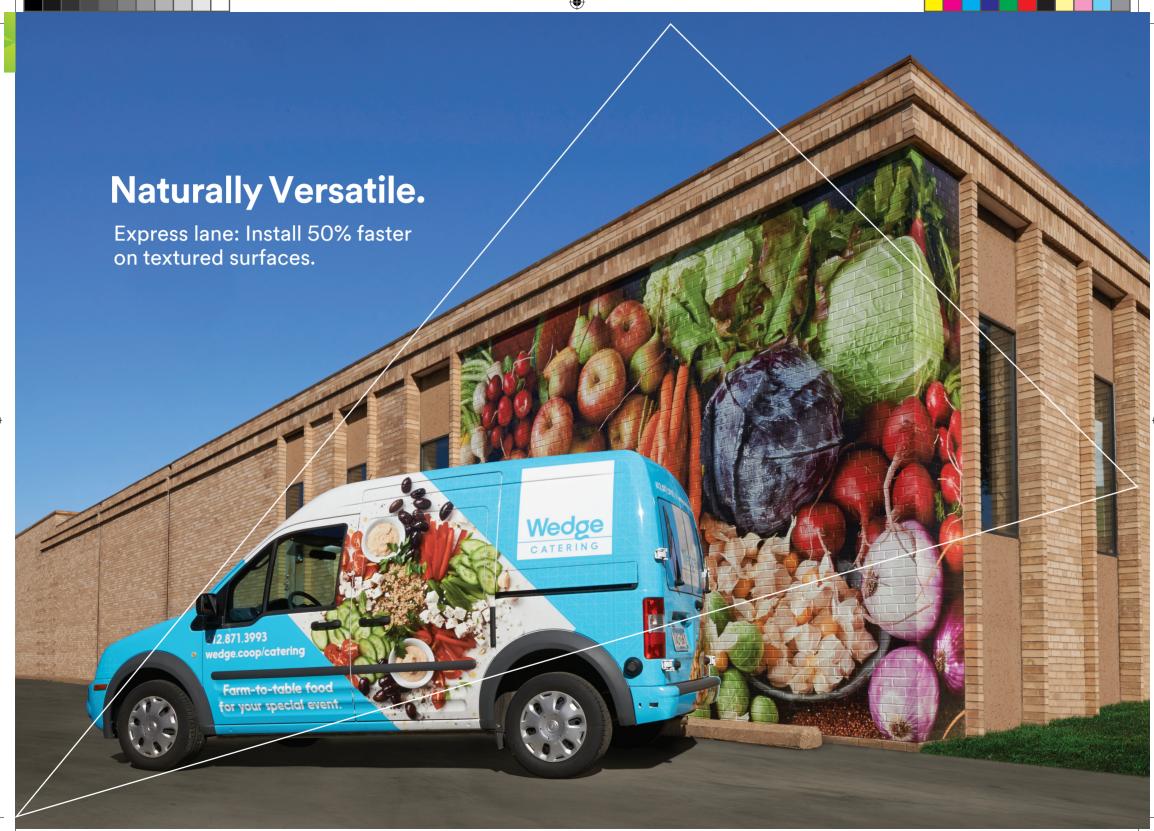

## Textured surface expert.

Continue to tap into unused real estate with more confidence and speed – 50% faster.\* Our films are designed to install on common moderate textures such as brick, stucco and cinder block.

\*When compared to 3M™ Scotchcal™ Graphic Film for Textured Surfaces IJ8624 and 3M™ Scotchcal™ Luster Overlaminate 8524.

Meet the first and ONLY non-PVC luster wrap overlaminate on the market. Our new 3M Envision Luster Wrap Overlaminate 8549L offers all the same benefits as Gloss – including optimum performance, UV protection and durability – with a soft sheen that minimizes glare.