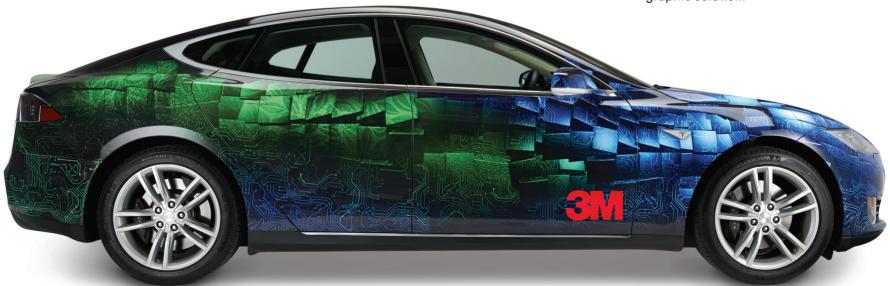

## Unmatched versatility.

Horizontal. Vertical. Indoors and out. 3M Envision Wrap Films are versatile enough to wrap everything from vehicles and boats to fleet and buildings – one print wrap film can do it all.