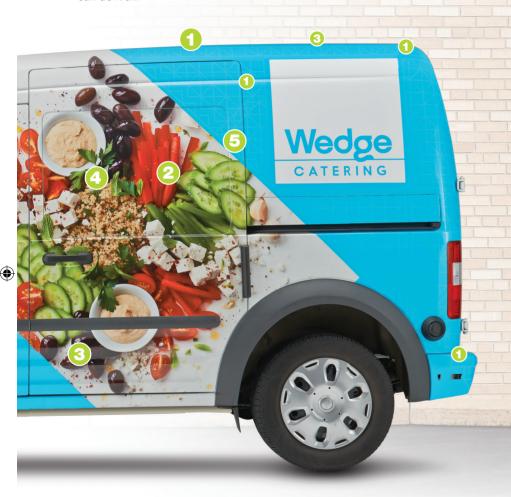

## Unmatched versatility.

Horizontal. Vertical. Indoors and out. 3M Envision Wrap Films are versatile enough to wrap everything from vehicles and boats to fleet and buildings – one print wrap film can do it all.

## Textured surface expert.

Continue to tap into unused real estate with more confidence and speed – 50% faster.\* Our films are designed to install on common moderate textures such as brick, stucco and cinder block.

## Install in extreme temps

Aligning trailer panels in 85° heat? No sweat. When it's warm, the films won't get too soft or stretch too easily – for an install that's 16% faster.\* In cool weather, they maintain a soft feel and won't tear. Just apply heat to conform on demand.