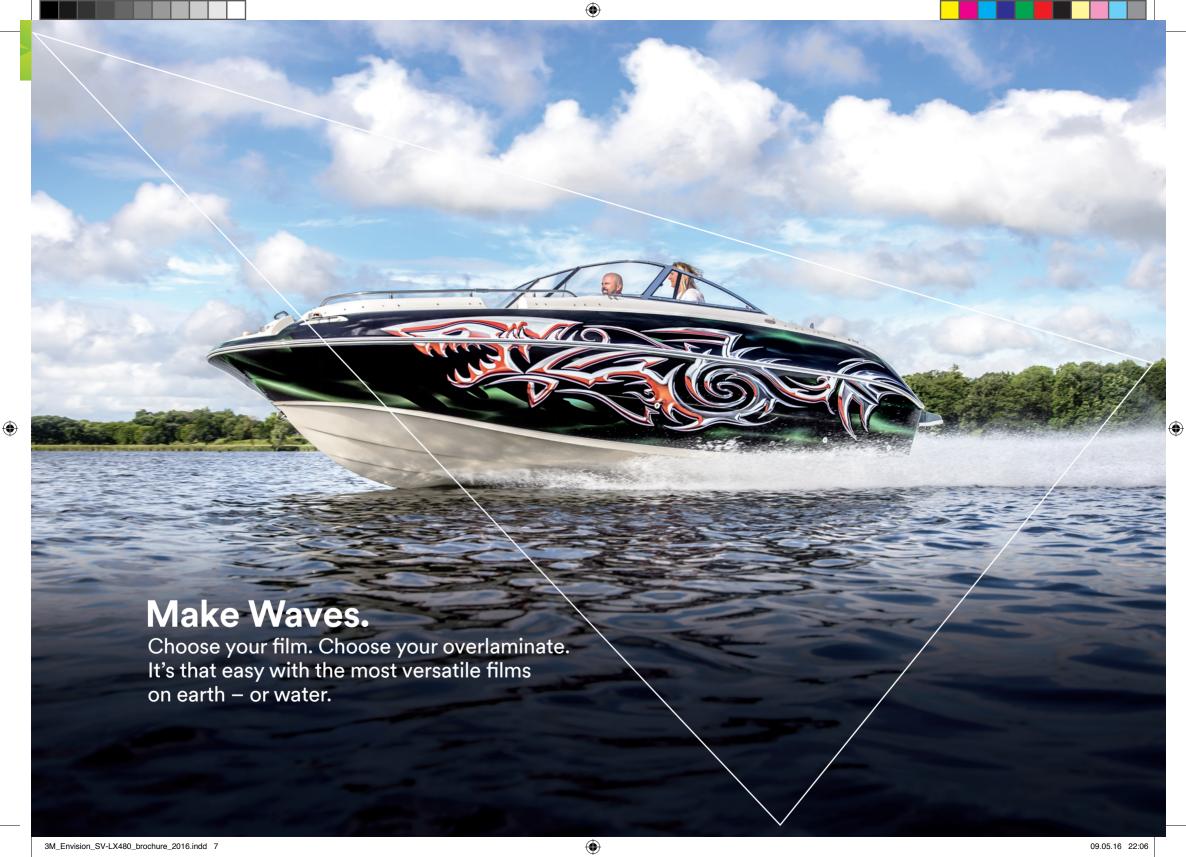

## Unmatched versatility.

Horizontal. Vertical. Indoors and out. 3M Envision Wrap Films are versatile enough to wrap everything from vehicles and boats to fleet and buildings – one print wrap film can do it all.